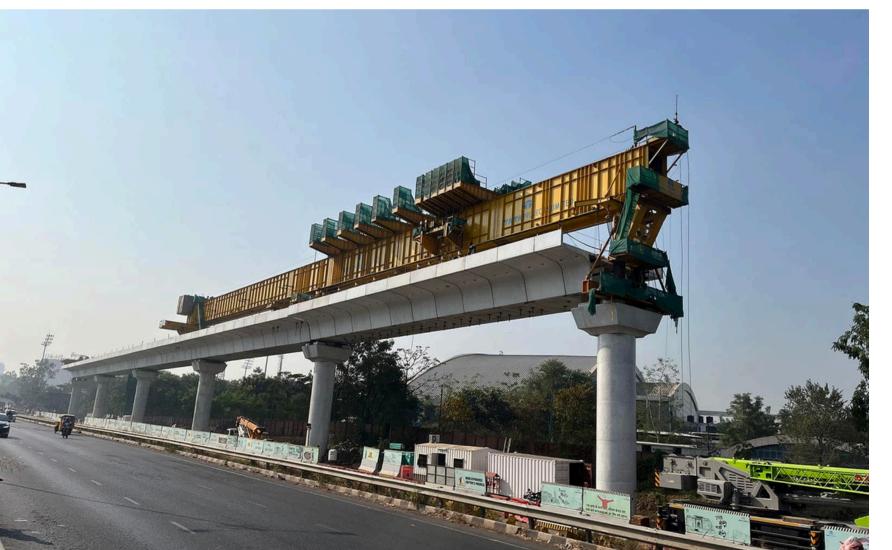

## Our Recent Projects

TATA Projects J.V. Aldesa(Rail Major Bridge) Kanpur to Aligarh.